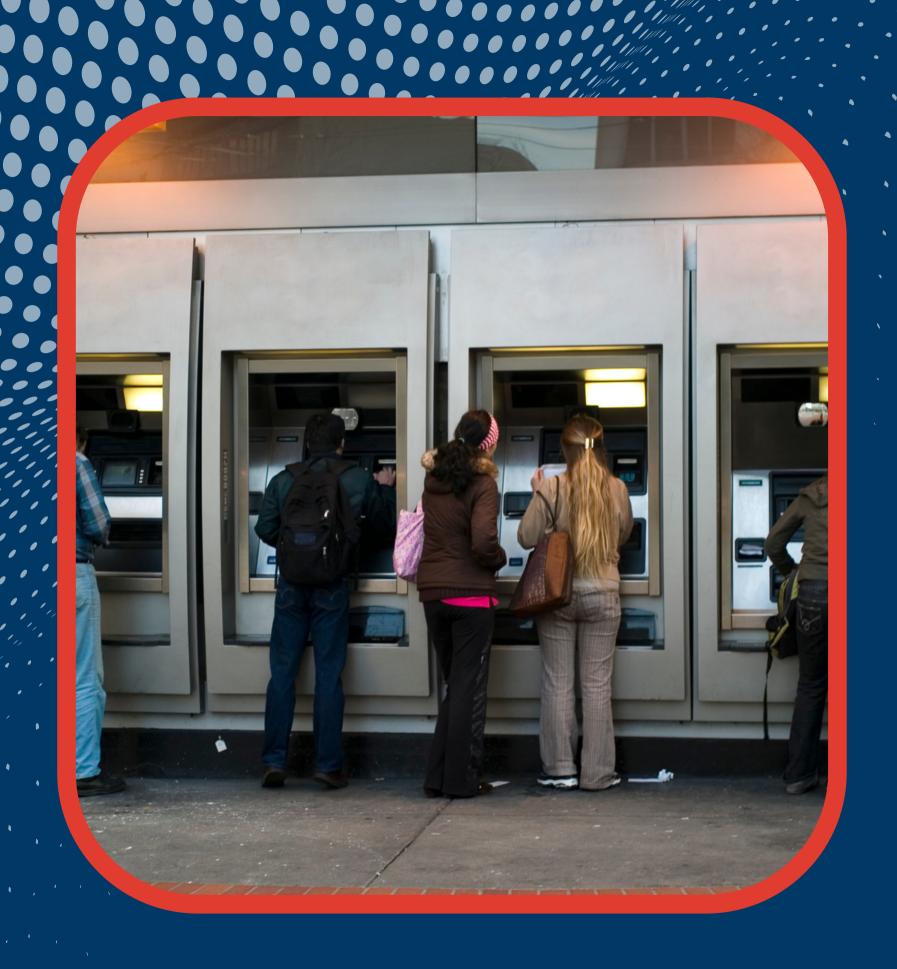

According to the American Bankers Association, there are many practical solutions to maintaining a safe ATM environment, including keeping landscaping clear and clean, to create an easily scanned environment for customers.