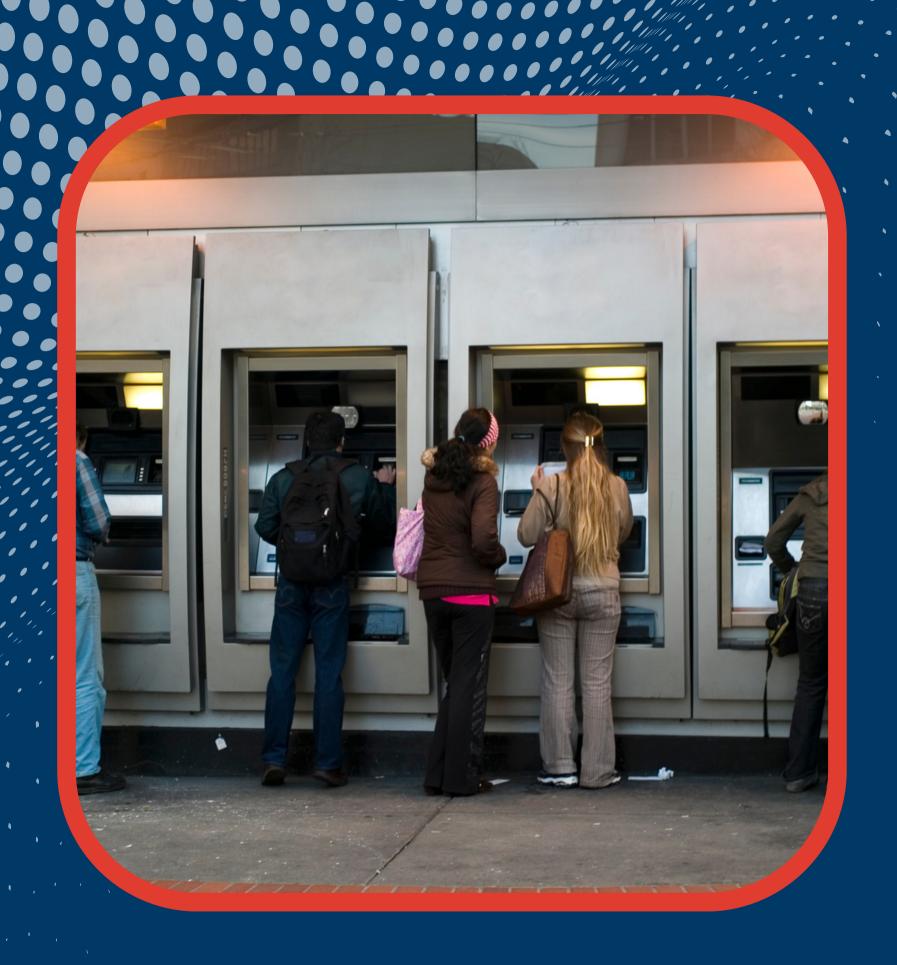

According to the American Bankers Association, there are many practical solutions to maintaining a safe, ATM environment, including keeping landscaping clear and clean, to create an easily scanned environment for customers.