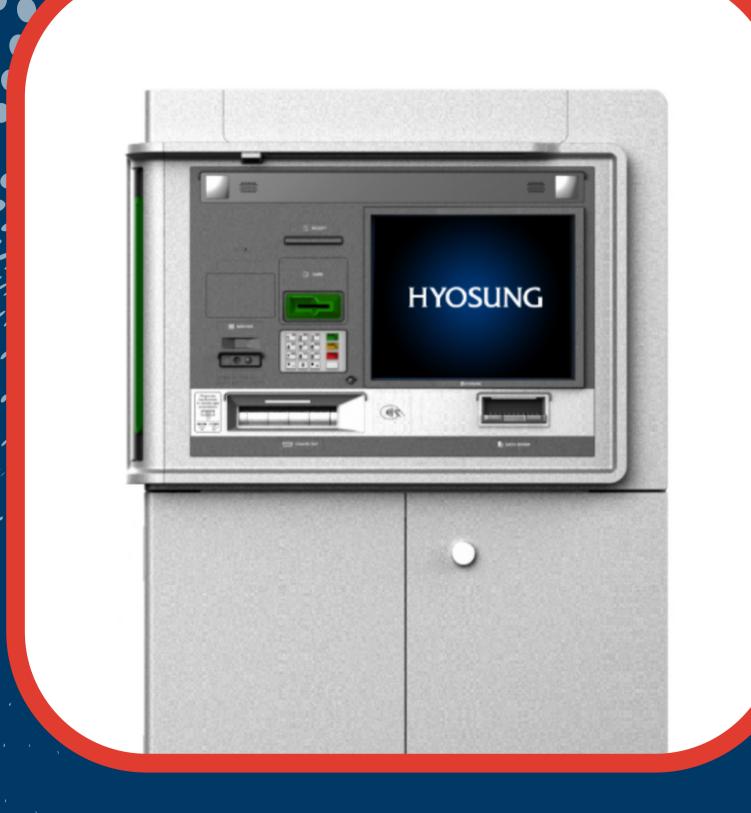

Before implementing Electronic
Security Risk Management
(ESRM) within an organization,
several important steps and
considerations should take place
to ensure its effectiveness.

Hyosung offers an advanced series of ITMs that come equipped with many features that can keep your branch's security's vestibule safe at all times.